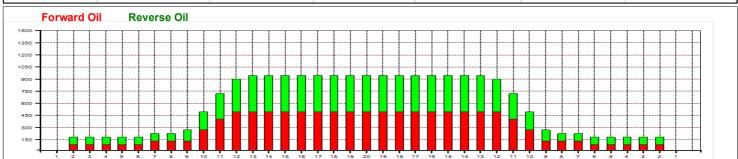

## 2007 World Tenpin Masters

41 Feet Oil Pattern Distance: 41 Feet **Reverse Brush Drop:** Oil Per Board: 45 uL Forward Oil Total: 11.475 mL **Reverse Oil Total: Volume Oil Total:** 10.17 mL 21.645 mL Forward Boards Crossed: 255 Boards Reverse Boards Crossed: 226 Boards 481 Boards **Total Boards Crossed:** 