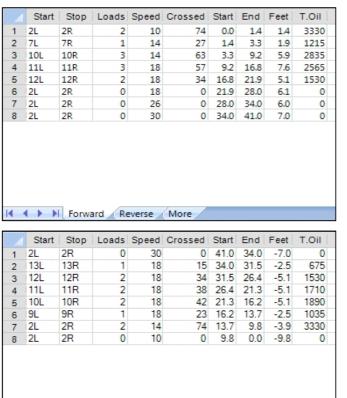

## 2007 World Tenpin Masters

41 Feet Oil Pattern Distance: 41 Feet **Reverse Brush Drop:** Oil Per Board: 45 uL Forward Oil Total: 11.475 mL **Reverse Oil Total: Volume Oil Total:** 10.17 mL 21.645 mL Forward Boards Crossed: 255 Boards Reverse Boards Crossed: 226 Boards 481 Boards **Total Boards Crossed:** 